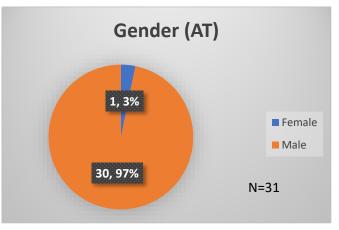

<sup>\*</sup>Age, Gender and Race for Criminal Court population (N=2) is not represented in this report.