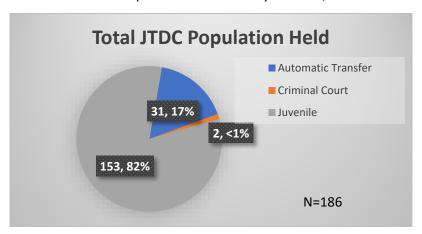

## Daily Data Dashboard – September 15, 2023 Demographics for JTDC Population Friday Morning Midnight Count

Total # of probation Involved youth1: 1,296

Data sources: cFive Supervisor – Probation Population and RMIS – JTDC Population

<sup>\*</sup>Age, Gender and Race for Criminal Court population (N=2) is not represented in this report.