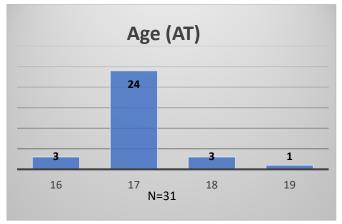

## Daily Data Dashboard – September 15, 2023 Demographics for JTDC Population Friday Morning Midnight Count

Total # of probation Involved youth1: 1,296

Data sources: cFive Supervisor – Probation Population and RMIS – JTDC Population