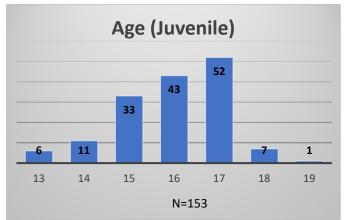

## Daily Data Dashboard – September 15, 2023 Demographics for JTDC Population Friday Morning Midnight Count

Total # of probation Involved youth1: 1,296

Data sources: cFive Supervisor – Probation Population and RMIS – JTDC Population