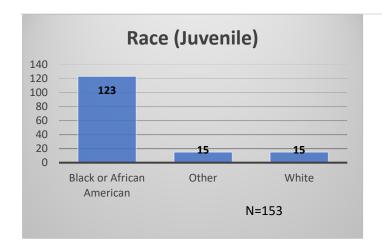

## Daily Data Dashboard – September 15, 2023 Demographics for JTDC Population Friday Morning Midnight Count

Total # of probation Involved youth1: 1,296











Data sources: cFive Supervisor – Probation Population and RMIS – JTDC Population

<sup>&</sup>lt;sup>1</sup> Probation Active: Any youth who is pending sentencing with an active social history, has been formally placed on probation or supervision with Cook County Juvenile Probation on the date of the report.

<sup>\*</sup>Age, Gender and Race for Criminal Court population (N=2) is not represented in this report.

## Daily Data Dashboard – September 15, 2023 Demographics for JTDC Population Friday Morning Midnight Count