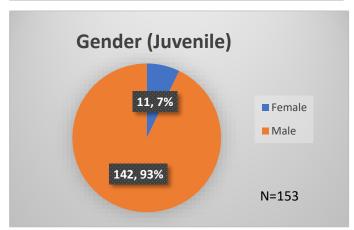

## Daily Data Dashboard – September 15, 2023 Demographics for JTDC Population Friday Morning Midnight Count

Total # of probation Involved youth1: 1,296

Data sources: cFive Supervisor – Probation Population and RMIS – JTDC Population