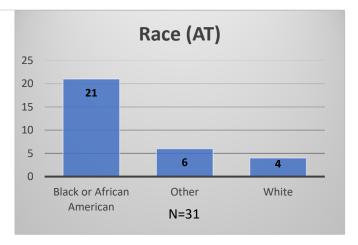

<sup>\*</sup>Age, Gender and Race for Criminal Court population (N=2) is not represented in this report.